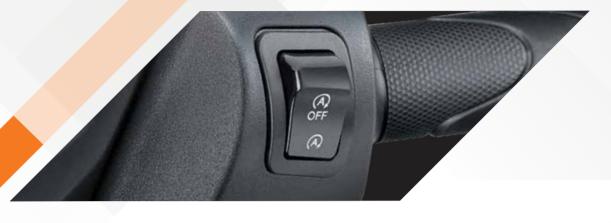

# Idling Stop System

The ISS makes every ride economical by automatically switching off the engine at brief stops like traffic lights.