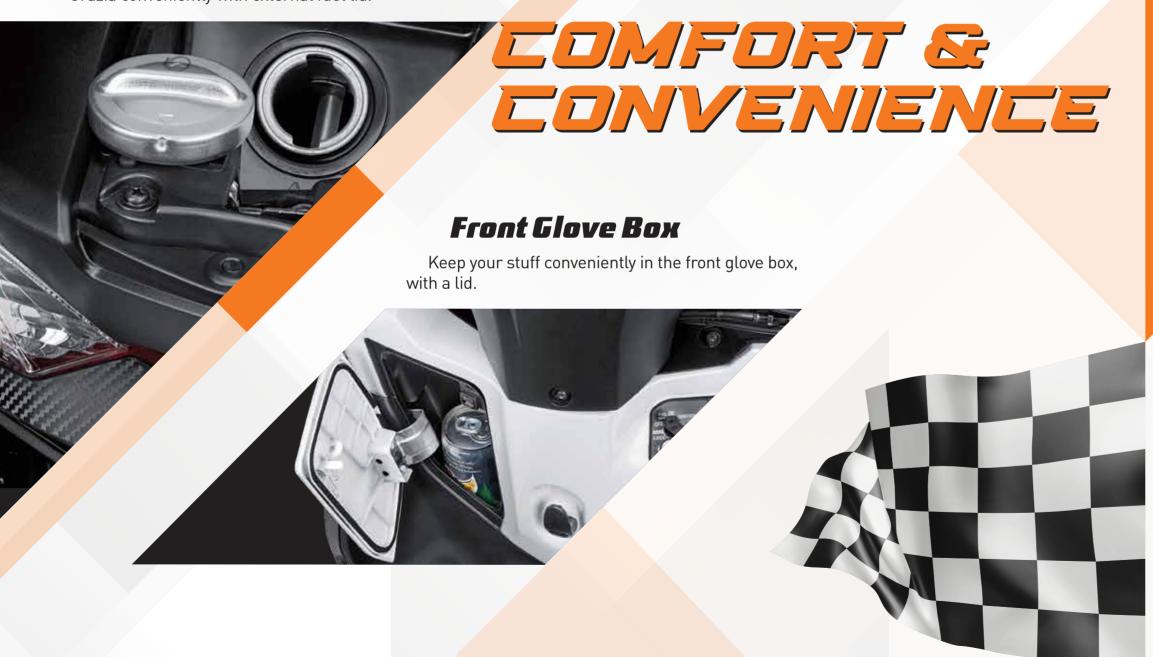

### External Fuel Lid

No more the hassle of lifting your seat. Refuel your Grazia conveniently with external fuel lid.