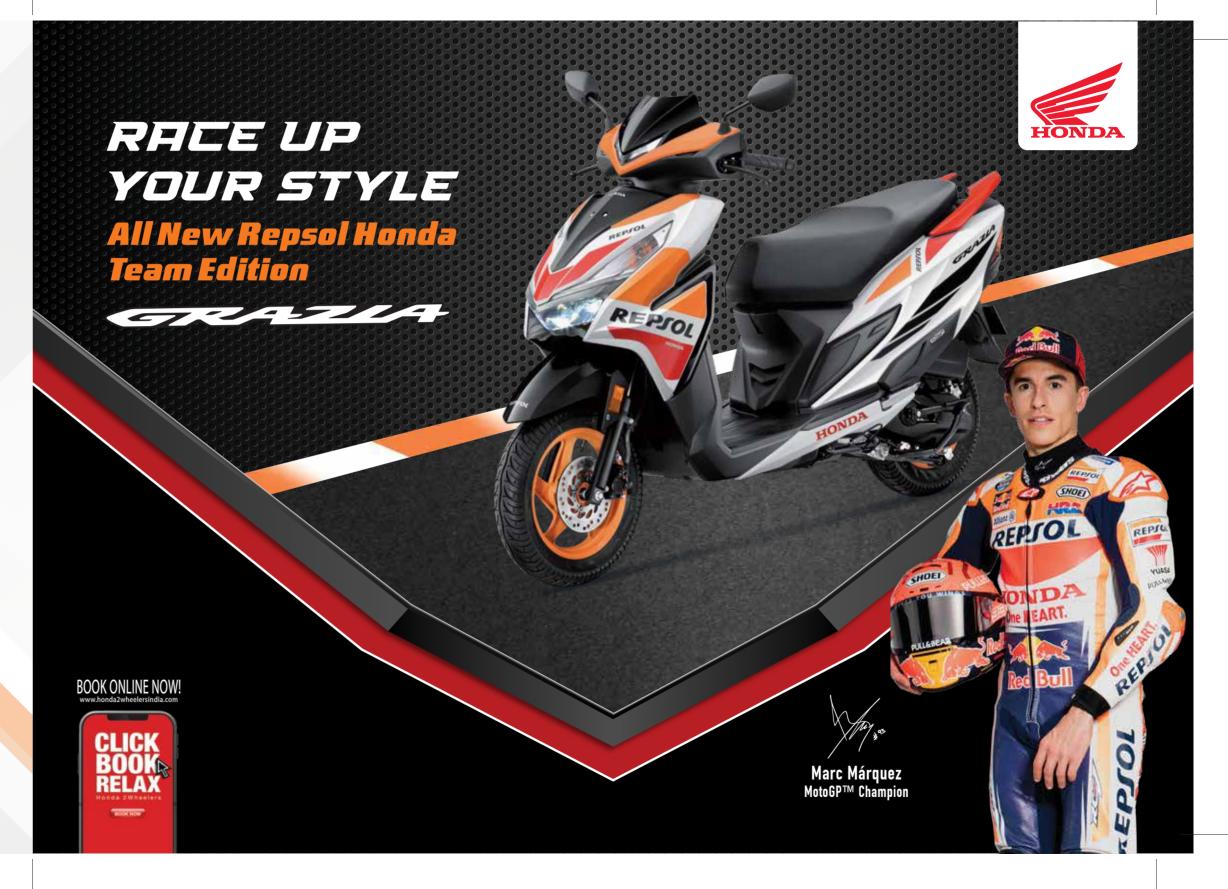

# ADVANCE TECHNOLOGY

Fierce LED Position Lamp

The exceptional split LED position lamp and headlamp bring out the bold and sporty side of this exciting new ride.

Fully Digital Meter With Mileage Indicators

REPSOI

The intelligent meter gives precise measures from real-time mileage to average mileage. You can now track updates on distance-to-empty with just a click.