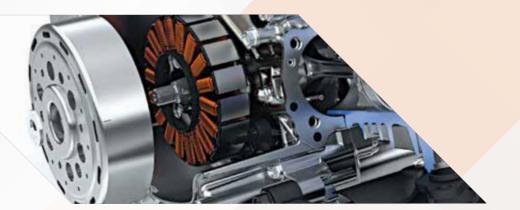

## Silent Start with ACG

Grazia is equipped with ACG starter, which starts the engine silently by removing gear meshing noise. It also reduces maintenance.