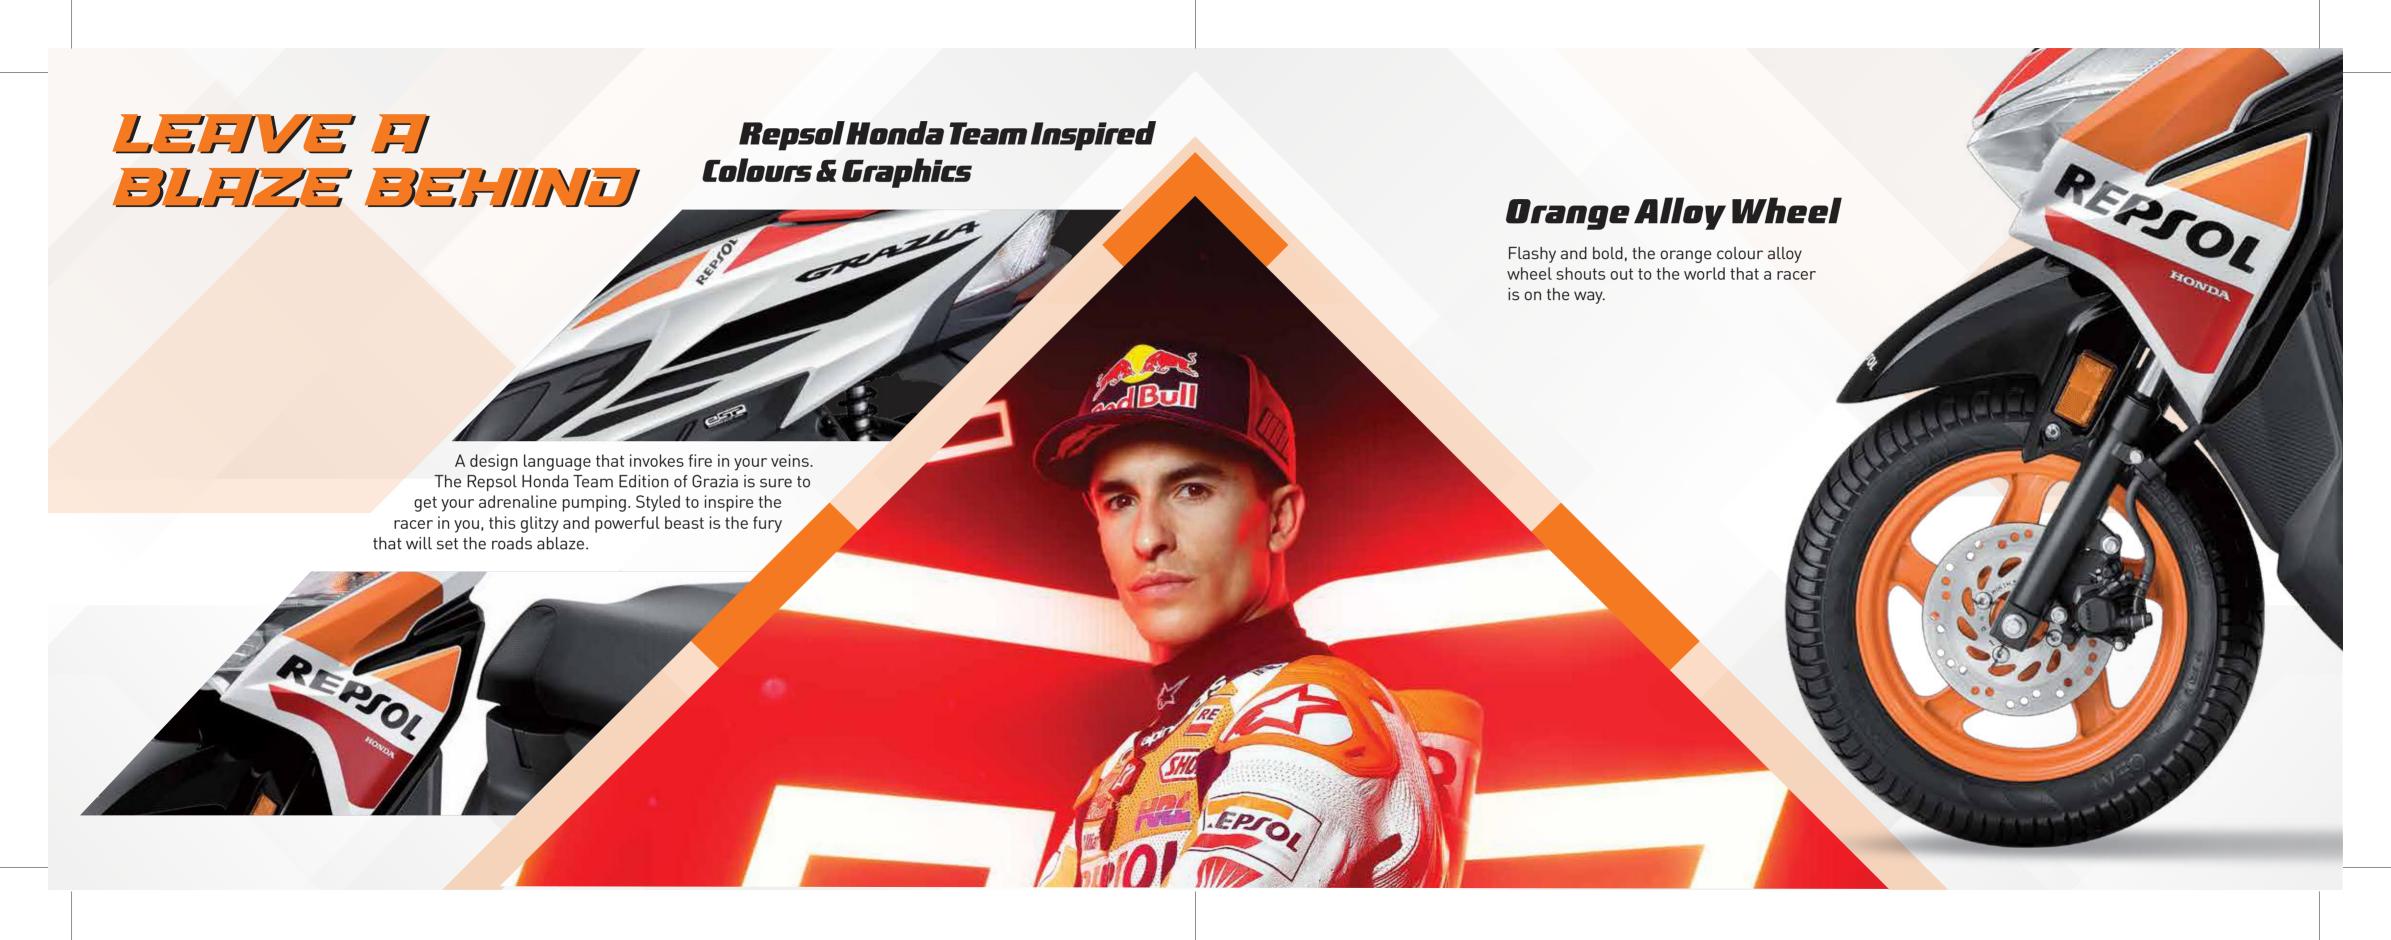

aper Filter Air Filter Type

Kick/Self Starting Method

#### FRAME & SUSPENSION

Frame Type Under Bone Front Suspension Telescopic

3-Step Adjustable Rear Suspension

Suspension

#### **ELECTRICALS**

12V, 5Ah (MF) Battery

Headlamp LFD

Drum-130 mm

#### Honda Motorcycle and Scooter India Pvt. Ltd.

Registered Office: Commercial Complex II, Sector - 49-50, Golf Course Extension Road, Gurugram, Haryana - 122018, India. Visit us at: www.honda2wheelersindia.com | Customer Care: customercare@honda2wheelersindia.com

Dealer Stamp



<sup>•</sup> Product shown in the picture may vary from actual product available in the market - Accessories shown in the picture are not part of standard equipment. The technical specifications mentioned are for Deluxe variant. \*Available in the deluxe variant.



# ADVANCE TECHNOLOGY

Fierce LED Position Lamp

The exceptional split LED position lamp and headlamp bring out the bold and sporty side of this exciting new ride.

Fully Digital Meter With Mileage Indicators

REPSOI

The intelligent meter gives precise measures from real-time mileage to average mileage. You can now track updates on distance-to-empty with just a click.

# Idling Stop System



The ISS makes every ride economical by automatically switching off the engine at brief stops like traffic lights.

## Silent Start with ACG



Grazia is equipped with ACG starter, which starts the engine silently by removing gear meshing noise. It also reduces maintenance.

### External Fuel Lid

No more the hassle of lifting your seat. Refuel your Grazia conveniently with external fuel lid.



# Te